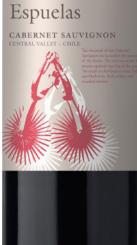

# Espuelas WINE OF CHILE

# Cabernet Sauvignon

Variety: Cabernet Sauvignon Vintage: 2022 Bottle size: 750 ml Region: Central Valley Country: Chile Alcohol: 13% Total Acidity: 4.7 g/l Residual Sugar: 3.7 g/l pH: 3.7

#### **Tasting Notes**

Intense ruby red in color with red fruit aromas and delicate floral notes. Mild on the palate with round tannins.