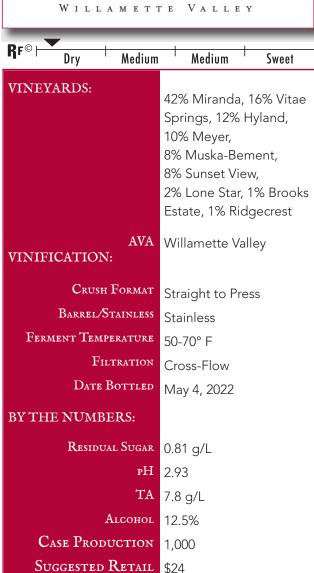

# 2021 WILLAMETTE VALLEY RIESLING

#### Impression

This dry Willamette Valley Riesling is a beautiful representation of the variety with thirst-quenching acidity and notes of mixed citrus, green apple, and honeysuckle.

### 2021 VINTAGE:

Rain events at the beginning of bloom diminished yields, and a dry summer was punctuated with unprecedented heatwaves. The timing worked in our favor since the heat happened pre-veraison, and the vines handled it well.

Harvest started in early September, but lower temperatures across the state allowed for a long and measured harvest season, with harvest extending into mid-October.

No disease, high sugars, balanced acids, and great flavors. 2021 will undoubtedly rank as one of the top Oregon vintages.